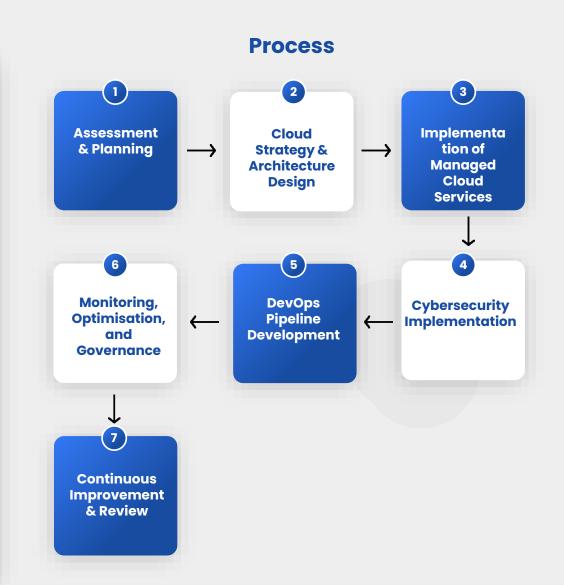

# **Cloud and Cybersecurity**

#### Capability

- Cloud Infrastructure Management
- Cloud Migration Services
- Cloud Optimisation and Cost Management
- Disaster Recovery and Backup Solutions
- Governance, Risk, and Compliance (GRC)
- Security Audits and PenetrationTesting
- Managed Security Services (MSS)
- CI/CD Pipeline Implementation
- Containerisation and Orchestration
- Monitoring and Logging

- AWS, Azure
- Google Cloud Platform (GCP)
- AWS Config, Azure Policy
- AWS Security Hub, Azure Security Center, Google Cloud Policy
- GitLab CI/CD, GitHub Actions
- Kubernetes, Docker
- Jenkins, Terraform, Terrascan
- Ansible, Jira, Pacu
- Security Monkey, CloudSploit
- Prowler, ScoutSuite, SkyArk
- CloudTracker, Zeus, Policy Sentry
- CloudMapper, CloudBrute,
   IAM
- Zero, PacBot,tfsec