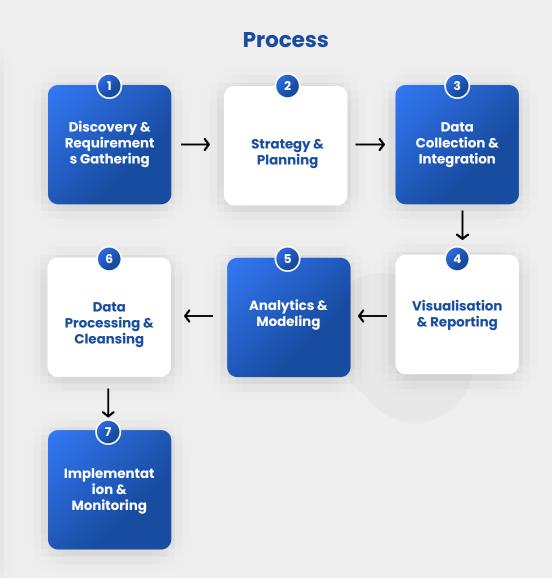

Data 2
Analytics & Al

Data Engineering, Data Lake, Dashboards and BI, AI/ML, and Gen AI Models

Cloud & Cybersecurity

Managed Cloud, Cybersecurity, and DevOps

# **Data Analytics & Al**

#### Capability

- Data Lake Implementation
- Data Lakehouse
- Interactive Dashboards,
- Self-Service BI
- ETL Pipelines and Data Integration
- Predictive Analytics
- Natural Language Processing (NLP),
- Data Security and Privacy
- Data Quality & Governance